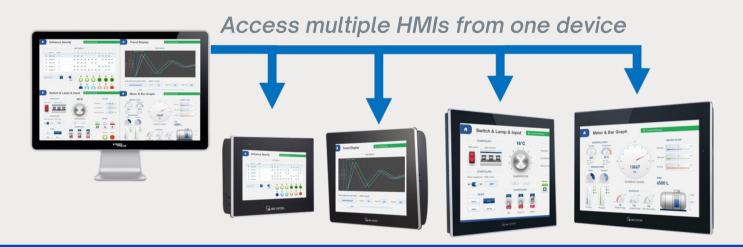

## Mobile HMI Access Made Easy

Safety Features

Multi-User

Independent Use

**Use your** phone, tablet, or PC as the HMI

Free

True independent, multi-user access allows operators, supervisors, maintenance, or other personnel to interact with the HMI simultaneously.